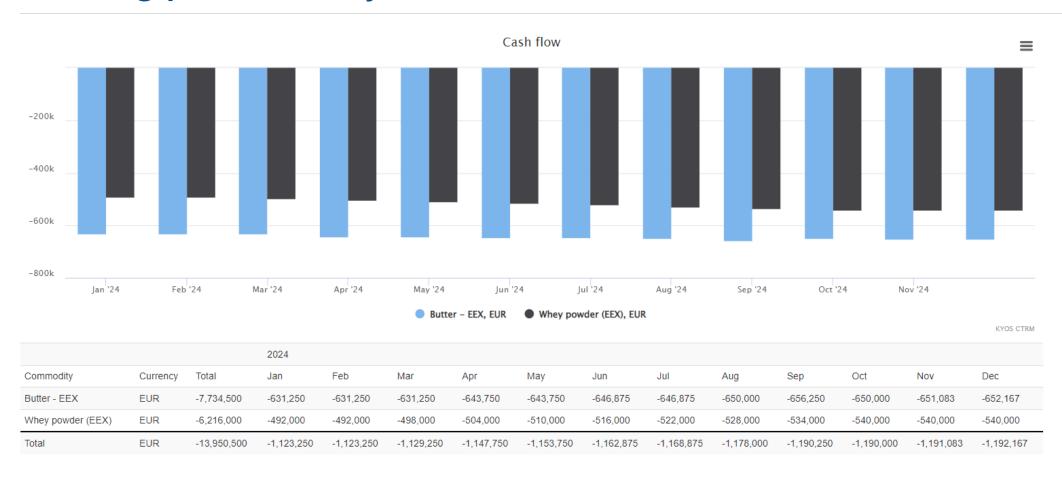

# Estimating potential cashflows

| Date     | <b>\$</b> | Legal entity         | Counterparty | Period          | Commodity         | B/S \$ | Volume 💠 | FX ¢ | Price type     |
|----------|-----------|----------------------|--------------|-----------------|-------------------|--------|----------|------|----------------|
| 2023-01- | 01        | Food producer global | Market       | Jan'24 - Dec'24 | Whey powder (EEX) | Buy    | 7,200 MT | EUR  | phys   indexed |
| 2023-01- | 01        | Food producer global | Market       | Jan'24 - Dec'24 | Butter - EEX      | Buy    | 1,500 MT | EUR  | phys   indexed |