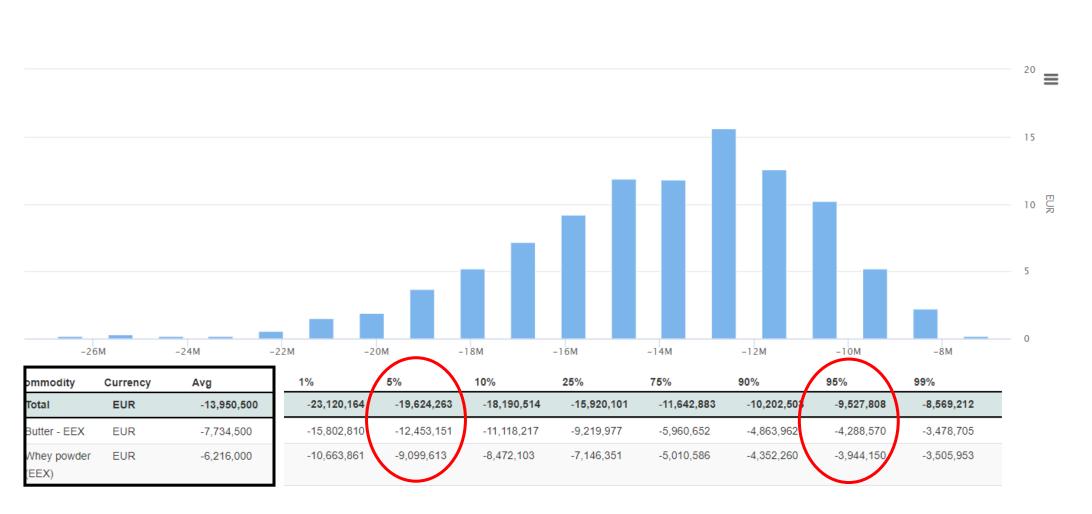

ommodity         | B/S \$ | Volume 💠 | FX ¢ | Price type     |
|----------|-----------|----------------------|--------------|-----------------|-------------------|--------|----------|------|----------------|
| 2023-01- | 01        | Food producer global | Market       | Jan'24 - Dec'24 | Whey powder (EEX) | Buy    | 7,200 MT | EUR  | phys   indexed |
| 2023-01- | 01        | Food producer global | Market       | Jan'24 - Dec'24 | Butter - EEX      | Buy    | 1,500 MT | EUR  | phys   indexed |

From straight forward commodities to "products" like:

- Beer, bread, chocolate, metal parts.....





# Starting point - todays values







### Calculating volatilities & correlations







#### Use all information to create Monte Carlo Simulations







# Long term risk (producers – buyers)







# Short term risks – trading companies – 1 day





|                   |                   | \       | /aR 2023-03-31 (EUR) | VaR 2023-03-24 (EUR) |                   | Ch       | Change in VaR (EUR) |  |
|-------------------|-------------------|---------|----------------------|----------------------|-------------------|----------|---------------------|--|
|                   |                   | Total   | Jan '24 - Dec '24    | Total                | Jan '24 - Dec '24 | Total    | Jan '24 - Dec '24   |  |
| VaR total         |                   | 268,810 | 268,810              | 268,560              | 268,560           | 250.00   | 250.00              |  |
|                   |                   |         |                      |                      |                   |          |