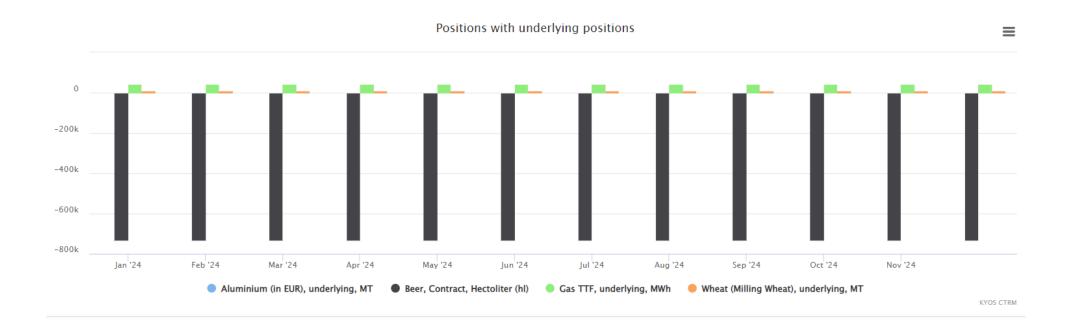

# Estimating potential cashflows

| Date       | Legal entity      | Counterparty     | Period          | Commodity + | B/S 🌣 | Volume                     | ф <b>FX</b> ∈ | Price type     |
|------------|-------------------|------------------|-----------------|-------------|-------|----------------------------|---------------|----------------|
| 2020-12-16 | Beverage Producer | Retailer company | Jan'24 - Dec'24 | Beer        | Sell  | -8,760,000 Hectoliter (hl) | EUR           | phys   indexed |

### Brewery 2024