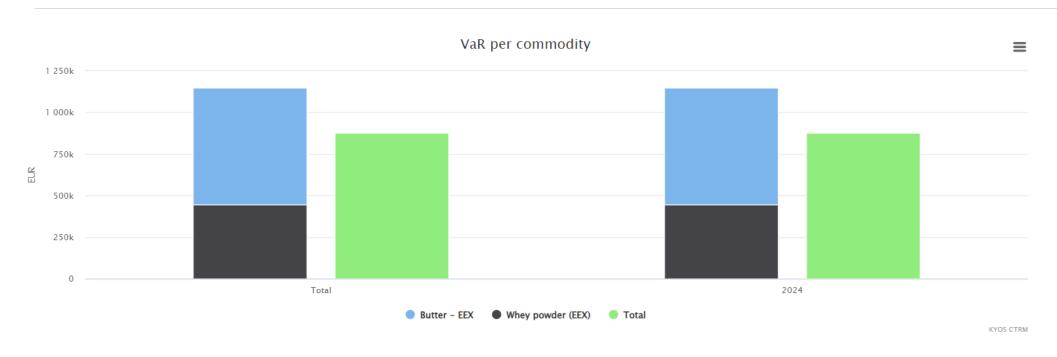

# Short term risks – trading companies – 1 day

|                   |                   | \       | /aR 2023-03-31 (EUR) | VaR 2023-03-24 (EUR) |                   | Ch       | Change in VaR (EUR) |  |
|-------------------|-------------------|---------|----------------------|----------------------|-------------------|----------|---------------------|--|
|                   |                   | Total   | Jan '24 - Dec '24    | Total                | Jan '24 - Dec '24 | Total    | Jan '24 - Dec '24   |  |
| VaR total         |                   | 268,810 | 268,810              | 268,560              | 268,560           | 250.00   | 250.00              |  |
|                   |                   |         |                      |                      |                   |          |                     |  |
| VaR per commodity | Butter - EEX      | 227,570 | 227,570              | 225,500              | 225,500           | ↑ 2,070  | ↑ 2,070             |  |
|                   | Whey powder (EEX) | 139,610 | 139,610              | 139,430              | 139,430           | ↑ 180.00 | ↑ 180.00            |  |
|                   |                   |         |                      |                      |                   |          |                     |  |

# Short term risks – trading companies – 10 days

|                   |                   | Va                 | VaR 2023-03-31 (EUR) VaR 2023-03-24 (EUR) |         | aR 2023-03-24 (EUR) | Change in VaR (EUR) |                   |  |
|-------------------|-------------------|--------------------|-------------------------------------------|---------|---------------------|---------------------|-------------------|--|
|                   |                   | Total              | Jan '24 - Dec '24                         | Total   | Jan '24 - Dec '24   | Total               | Jan '24 - Dec '24 |  |
| VaR total         |                   | 877,420            | 877,420                                   | 898,160 | 898,160             | -20,740             | -20,740           |  |
|                   |                   |                    |                                           |         |                     |                     |                   |  |
| VaR per commodity | Butter - EEX      | 704,330 704,330 69 |                                           | 697,540 | 697,540             | ↑ 6,790             | ↑ 6,790           |  |
|                   | Whey powder (EEX) | 445,480            | 445,480                                   | 460,170 | 460,170             | ↓ -14,690           | ↓ -14,690         |  |