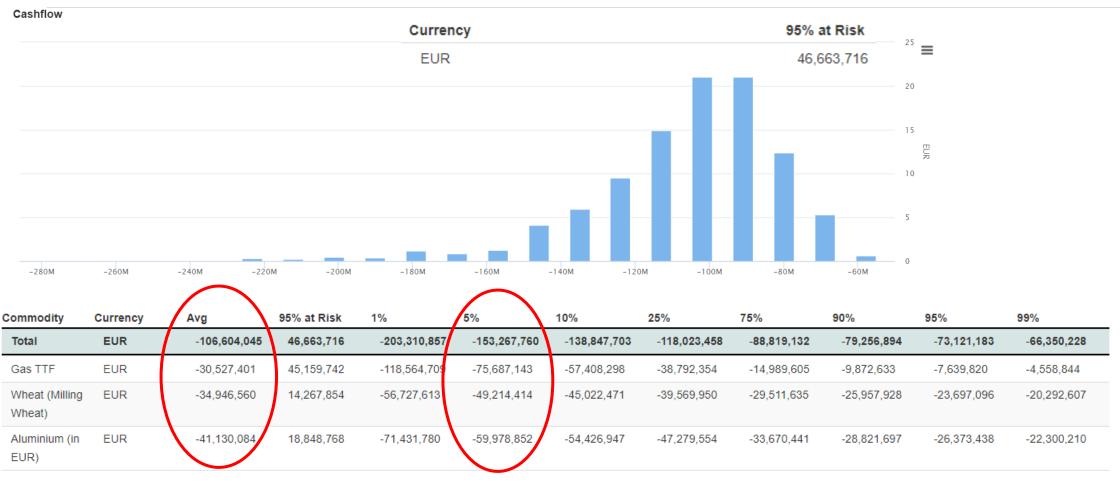

# Estimating potential cashflows

| Date     | <b>\$</b> | Legal entity         | Counterparty | Period          | Commodity         | B/S \$ | Volume 💠 | FX ¢ | Price type     |
|----------|-----------|----------------------|--------------|-----------------|-------------------|--------|----------|------|----------------|
| 2023-01- | 01        | Food producer global | Market       | Jan'24 - Dec'24 | Whey powder (EEX) | Buy    | 7,200 MT | EUR  | phys   indexed |
| 2023-01- | 01        | Food producer global | Market       | Jan'24 - Dec'24 | Butter - EEX      | Buy    | 1,500 MT | EUR  | phys   indexed |

### Calculating volatilities & correlations

#### Use all information to create Monte Carlo Simulations