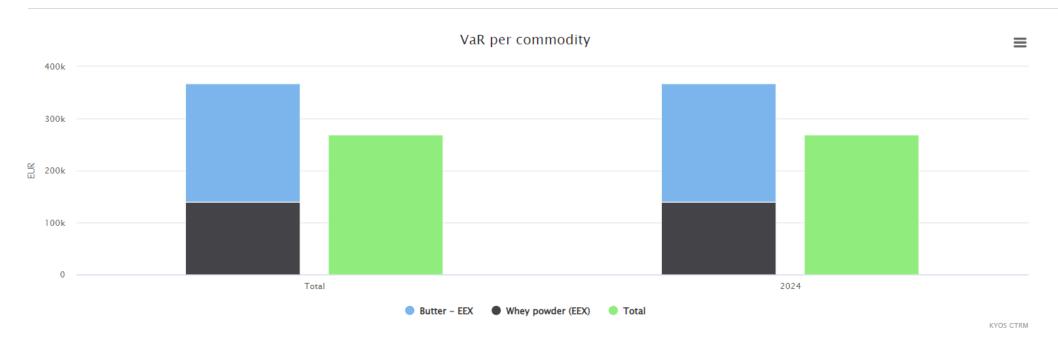

# Short term risks – trading companies – 1 day

|                   |                   | \       | /aR 2023-03-31 (EUR) | VaR 2023-03-24 (EUR) |                   | Ch       | Change in VaR (EUR) |  |
|-------------------|-------------------|---------|----------------------|----------------------|-------------------|----------|---------------------|--|
|                   |                   | Total   | Jan '24 - Dec '24    | Total                | Jan '24 - Dec '24 | Total    | Jan '24 - Dec '24   |  |
| VaR total         |                   | 268,810 | 268,810              | 268,560              | 268,560           | 250.00   | 250.00              |  |
|                   |                   |         |                      |                      |                   |          |                     |  |
| VaR per commodity | Butter - EEX      | 227,570 | 227,570              | 225,500              | 225,500           | ↑ 2,070  | ↑ 2,070             |  |
|                   | Whey powder (EEX) | 139,610 | 139,610              | 139,430              | 139,430           | ↑ 180.00 | ↑ 180.00            |  |
|                   |                   |         |                      |                      |                   |          |                     |  |