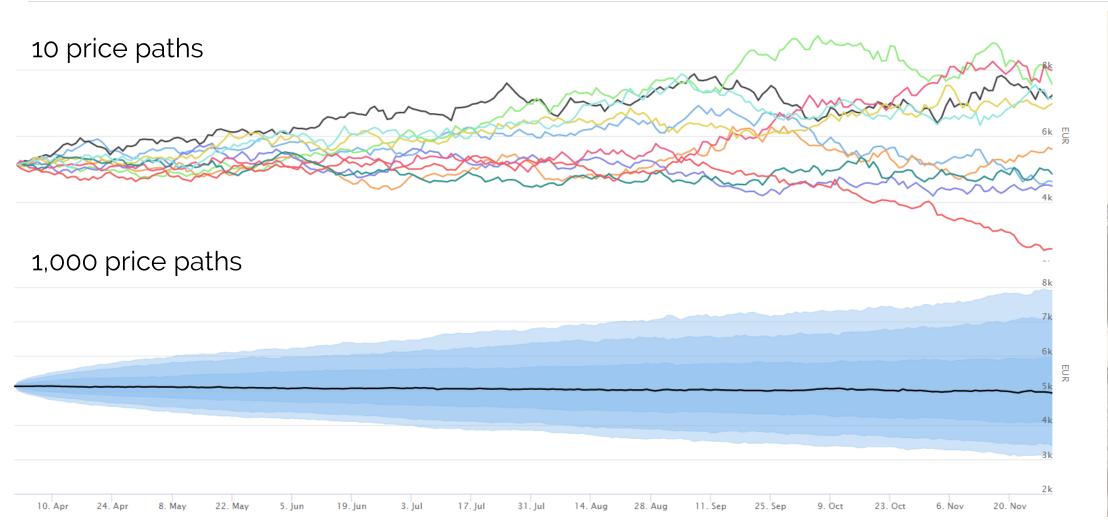

| Counterparty | Period          | Commodity         | B/S \$ | Volume 💠 | FX ¢ | Price type     |
|----------|-----------|----------------------|--------------|-----------------|-------------------|--------|----------|------|----------------|
| 2023-01- | 01        | Food producer global | Market       | Jan'24 - Dec'24 | Whey powder (EEX) | Buy    | 7,200 MT | EUR  | phys   indexed |
| 2023-01- | 01        | Food producer global | Market       | Jan'24 - Dec'24 | Butter - EEX      | Buy    | 1,500 MT | EUR  | phys   indexed |

From straight forward commodities to "products" like:

- Beer, bread, chocolate, metal parts.....





# Starting point - todays values







### Calculating volatilities & correlations







#### Use all information to create Monte Carlo Simulations







# Long term risk (producers – buyers)







# Short term risks – trading companies – 1 day





|                   |                   | \       | /aR 2023-03-31 (EUR) | VaR 2023-03-24 (EUR) |                   | Ch       | Change in VaR (EUR) |  |
|-------------------|-------------------|---------|----------------------|----------------------|-------------------|----------|---------------------|--|
|                   |                   | Total   | Jan '24 - Dec '24    | Total                | Jan '24 - Dec '24 | Total    | Jan '24 - Dec '24   |  |
| VaR total         |                   | 268,810 | 268,810              | 268,560              | 268,560           | 250.00   | 250.00              |  |
|                   |                   |         |                      |