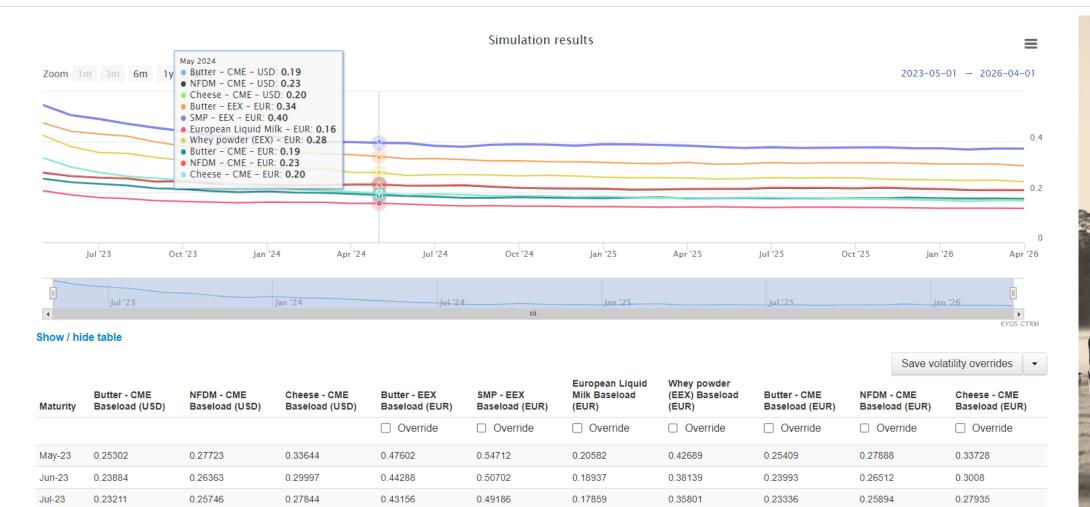

ating potential cashflows



| Date     | <b>\$</b> | Legal entity         | Counterparty | Period          | Commodity         | B/S \$ | Volume 💠 | FX ¢ | Price type     |
|----------|-----------|----------------------|--------------|-----------------|-------------------|--------|----------|------|----------------|
| 2023-01- | 01        | Food producer global | Market       | Jan'24 - Dec'24 | Whey powder (EEX) | Buy    | 7,200 MT | EUR  | phys   indexed |
| 2023-01- | 01        | Food producer global | Market       | Jan'24 - Dec'24 | Butter - EEX      | Buy    | 1,500 MT | EUR  | phys   indexed |

From straight forward commodities to "products" like:

- Beer, bread, chocolate, metal parts.....





# Starting point - todays values







### Calculating volatilities & correlations







#### Use all information to create Monte Carlo Simulations







# Long term risk (producers – buyers)







# Short term risks – trading companies – 1 day





|                   |                   | \       | /aR 2023-03-31 (EUR) | VaR 2023-03-24 (EUR) |                   | Ch       | Change in VaR (EUR) |  |
|-------------------|-------------------|---------|----------------------|----------------------|-------------------|----------|---------------------|--|
|                   |                   | Total   | Jan '24 - Dec '24    | Total                | Jan '24 - Dec '24 | Total    | Jan '24 - Dec '24   |  |
| VaR total         |                   | 268,810 | 268,810              | 268,560              | 268,560           | 250.00   | 250.00              |  |
|